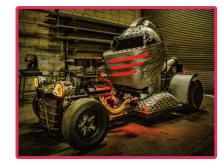

PRIZES 50/50

Silent Action for ALL to Bid Big Screen TV, New Texas Trailers 20 Ft Car Hauler Gator Nationals Passes and Many More

"Dennis The Menace"
(Jay North)

Ledgends Hot Wheels Car by Tony Batterson